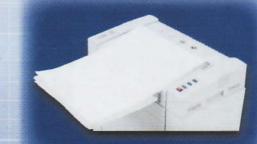

## 310 /410 series New Paper Shredder

#### **OLYMPIA SERIES INTELLIGENT DEPARTMENT SIZED SHREDDER**

The new OLYMPIA series has two shredding sizes to choose from, 3mm in stripcut and 3x8mm in crosscut models. Shredding capacity is 15 to 21 pieces of paper at one time. Attached castor wheels allow for greater mobility. Suitable for use in offices and data processing center.

#### **ELEGANT DESIGN**

A durable ABS case and wooden waste bin give the machine an attractive appearance. Complies with all major safety requirements and the quality is unsurpassed.